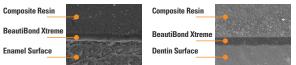

BeautiBond Xtreme's HEMA-free formula improves the stability of the adhesive layer, providing a thin, uniform layer (5µm) with minimized technique sensitivity. After the thermocycling process, no gaps were observed between the enamel and dentin adhesive interfaces, allowing for a strong bond and excellent marginal aesthetics.

Cross sectional SEM image of sealed layer.