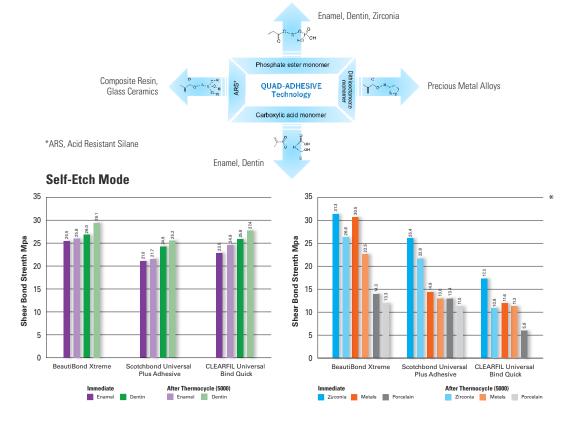

#### **STRONG DURABLE BOND**

Due to **BeautiBond Xtreme's** unique Quad-Adhesive Technology, a single layer gives a strong, fast, and reliable bond. Ideal for direct and indirect restorations using any light-cure, dual-cure or self-cure material without the need for additional primers. The HEMA-free formula enables easy removal of solvents and eliminates the risk of sensitivity and bond hydrolysis. **BeautiBond Xtreme** is the truly universal adhesive that offers flexibility with self-etch, selective-etch, or total-etch—the choice is yours!

BeautiBond Xtreme's HEMA-free formula improves the stability of the adhesive layer, providing a thin, uniform layer (5µm) with minimized technique sensitivity. After the thermocycling process, no gaps were observed between the enamel and dentin adhesive interfaces, allowing for a strong bond and excellent marginal aesthetics.