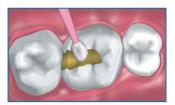

### **FAST AND EASY TO USE**

**BeautiBond Xtreme's** ease of use and simplified one-step application makes the bonding process consistently reliable and clinically efficient.

1. Apply BeautiBond Xtreme Apply a single layer—No waiting time. \*When etching with phosphoric acid, rub for 20 seconds.