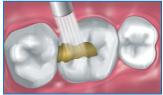

### **FAST AND EASY TO USE**

**BeautiBond Xtreme's** ease of use and simplified one-step application makes the bonding process consistently reliable and clinically efficient.

1. Apply BeautiBond Xtreme Apply a single layer—No waiting time. \*When etching with phosphoric acid, rub for 20 seconds.