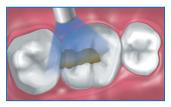

Gently air dry for 3 seconds then blow with greater force until the surface is glossy and has no visible movement.

3. Light-cure LED light: 5 seconds Halogen Light: 10 seconds

shofu.com 800.827.4638 customer-service@shofu.com